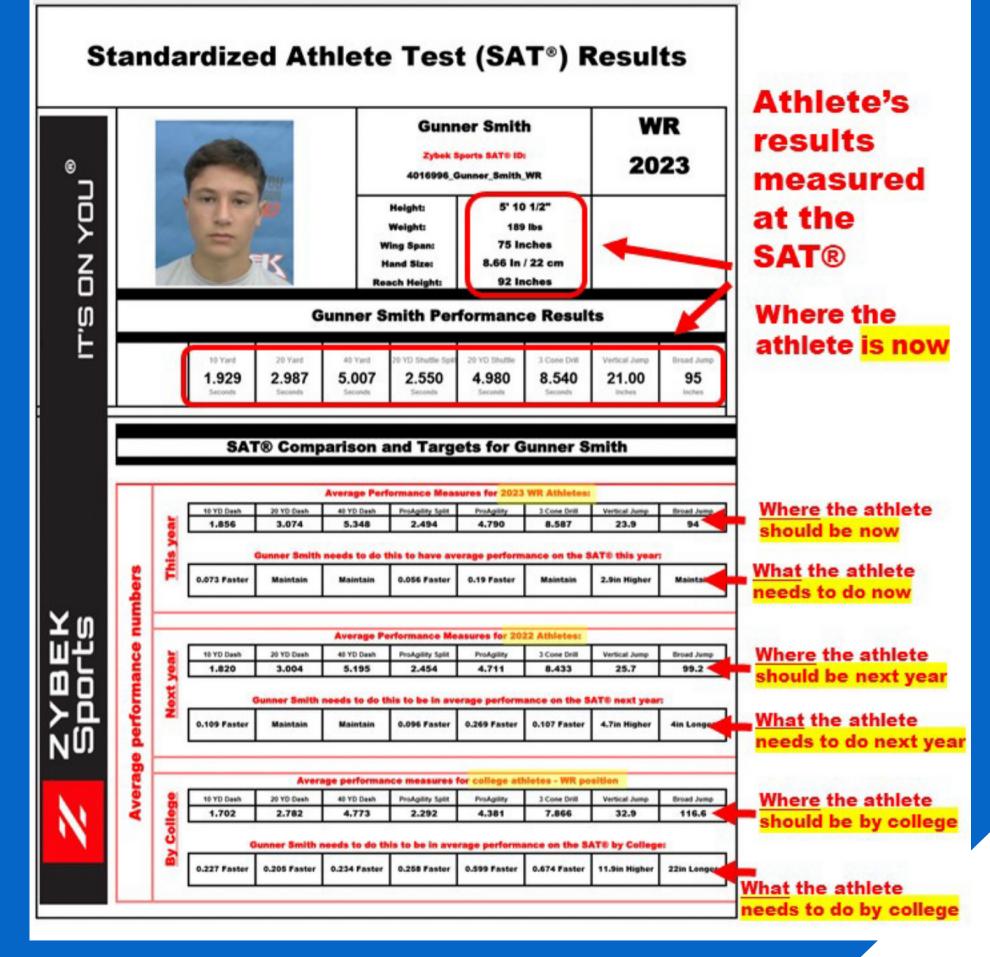

#### **Details for WR position group for Gunner Smith** Average for WRs tested in 2020 Hand Reach 2020 2021 222 70.6 73.1 31.3 91.6 2022 87 70.3 72.9 32.8 91.4 2023 48 70.0 72.5 28.8 90.5 Averages for WR position group: 40 Yard 5.092 set. ProAgility 4.591 sec. ProAgility Split 2.422 .... 10 Yard 1.82 sec. Broad Jump 105.6 m