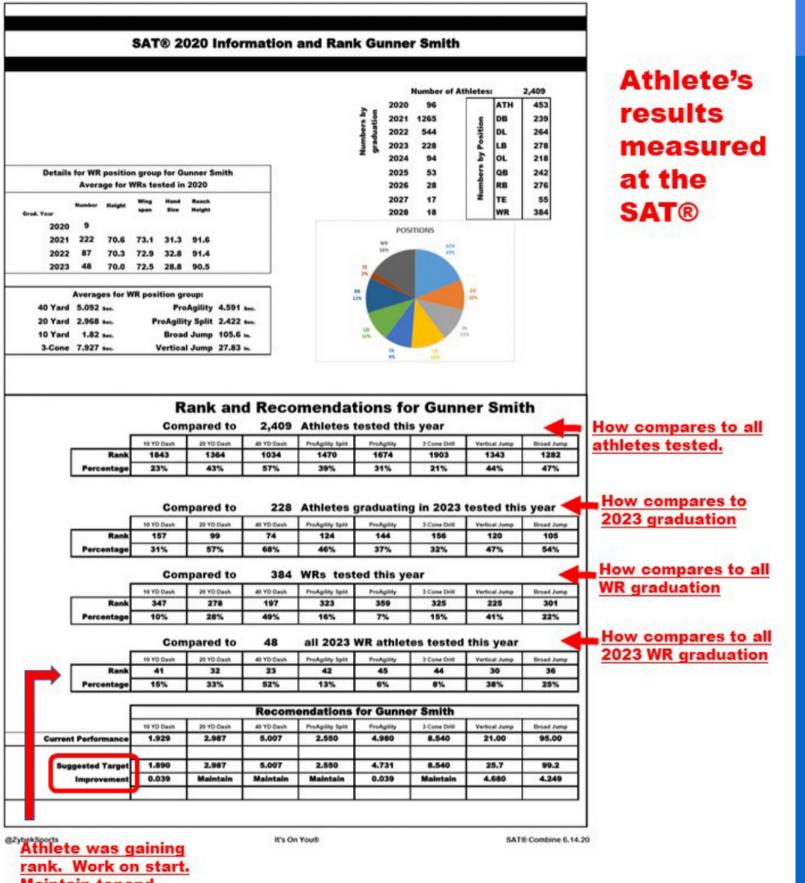

#### **Details for WR position group for Gunner Smith** Average for WRs tested in 2020 Hand Reach 2020 2021 222 70.6 73.1 31.3 91.6 2022 87 70.3 72.9 32.8 91.4 2023 48 70.0 72.5 28.8 90.5 Averages for WR position group: 40 Yard 5.092 set. ProAgility 4.591 sec. ProAgility Split 2.422 .... 10 Yard 1.82 sec. Broad Jump 105.6 m

|            | pared to          | u           |
|------------|-------------------|-------------|
| 10 YD Dush | 29 YD Dash        |             |
| 1843       | 1364              |             |
| 23%        | 43%               |             |
|            | Com<br>10 YD Dash | Compared to |

| [          | 10 YD Dush | 20 YD Dash |
|------------|------------|------------|
| Rank       | 157        | 99         |
| Percentage | 31%        | 57%        |

|            | 10 YD Dash | 29 YO Dash |
|------------|------------|------------|
| Rank       | 347        | 278        |
| Percentage | 10%        | 28%        |

**Maintain topend** speed.